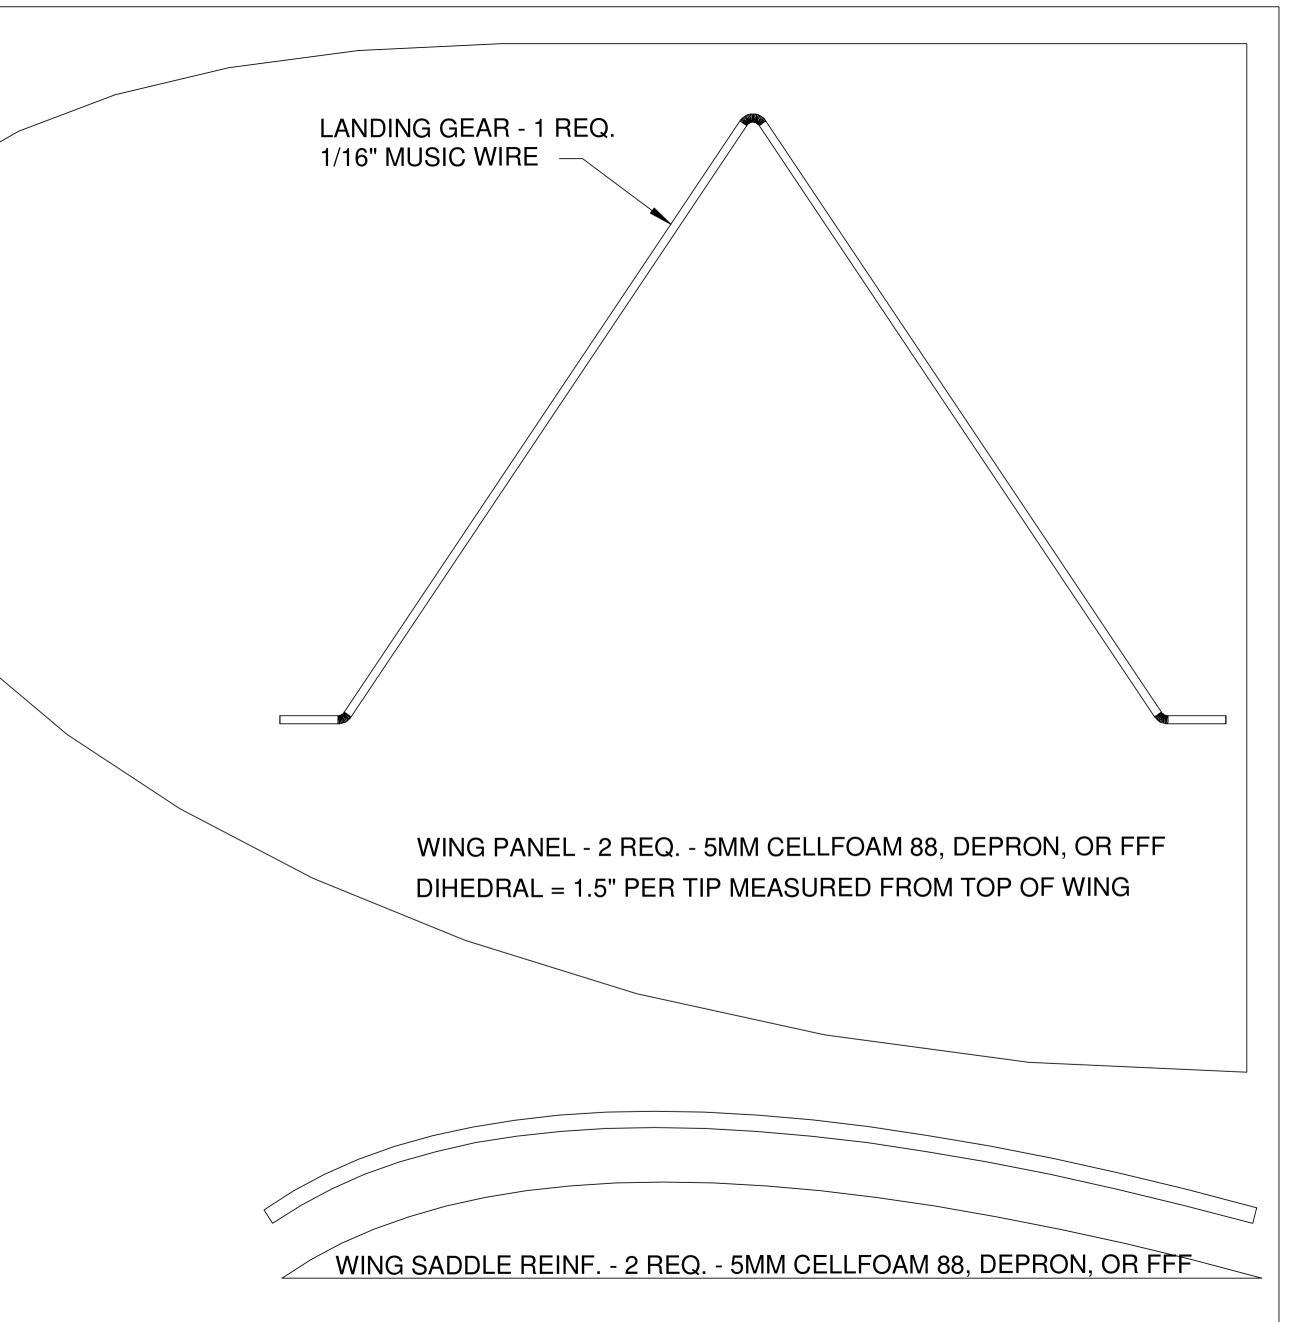

| 22" WINGSPAN<br>4.75 OUNCES<br>300 MAH 2S LIPO<br>PARK 250 OUTRUNNER<br>2-3.7g SERVOS<br>MAG8 10A ESC<br>AR6100E RX<br>PUSHRODS ARE .032" MU<br>WHEELS ARE 1.5" PARK F<br>CONTROL HORNS MAKE | JSIC WIRE | - Bug                                             |  |
|----------------------------------------------------------------------------------------------------------------------------------------------------------------------------------------------|-----------|---------------------------------------------------|--|
|                                                                                                                                                                                              |           |                                                   |  |
| NEL - 2 REQ. 1.5-3MM                                                                                                                                                                         |           | TABILIZER AND RUDDER<br>A CELLFOAM 88, DEPRON, OR |  |
|                                                                                                                                                                                              |           | VERTICAL ST<br>1 REQ 3MM<br>TRAY FOAM             |  |
| EDGES AFTER BOTH FUSELAGE<br>R/RUDDER PARTS ARE ASSEMBLED.                                                                                                                                   |           |                                                   |  |