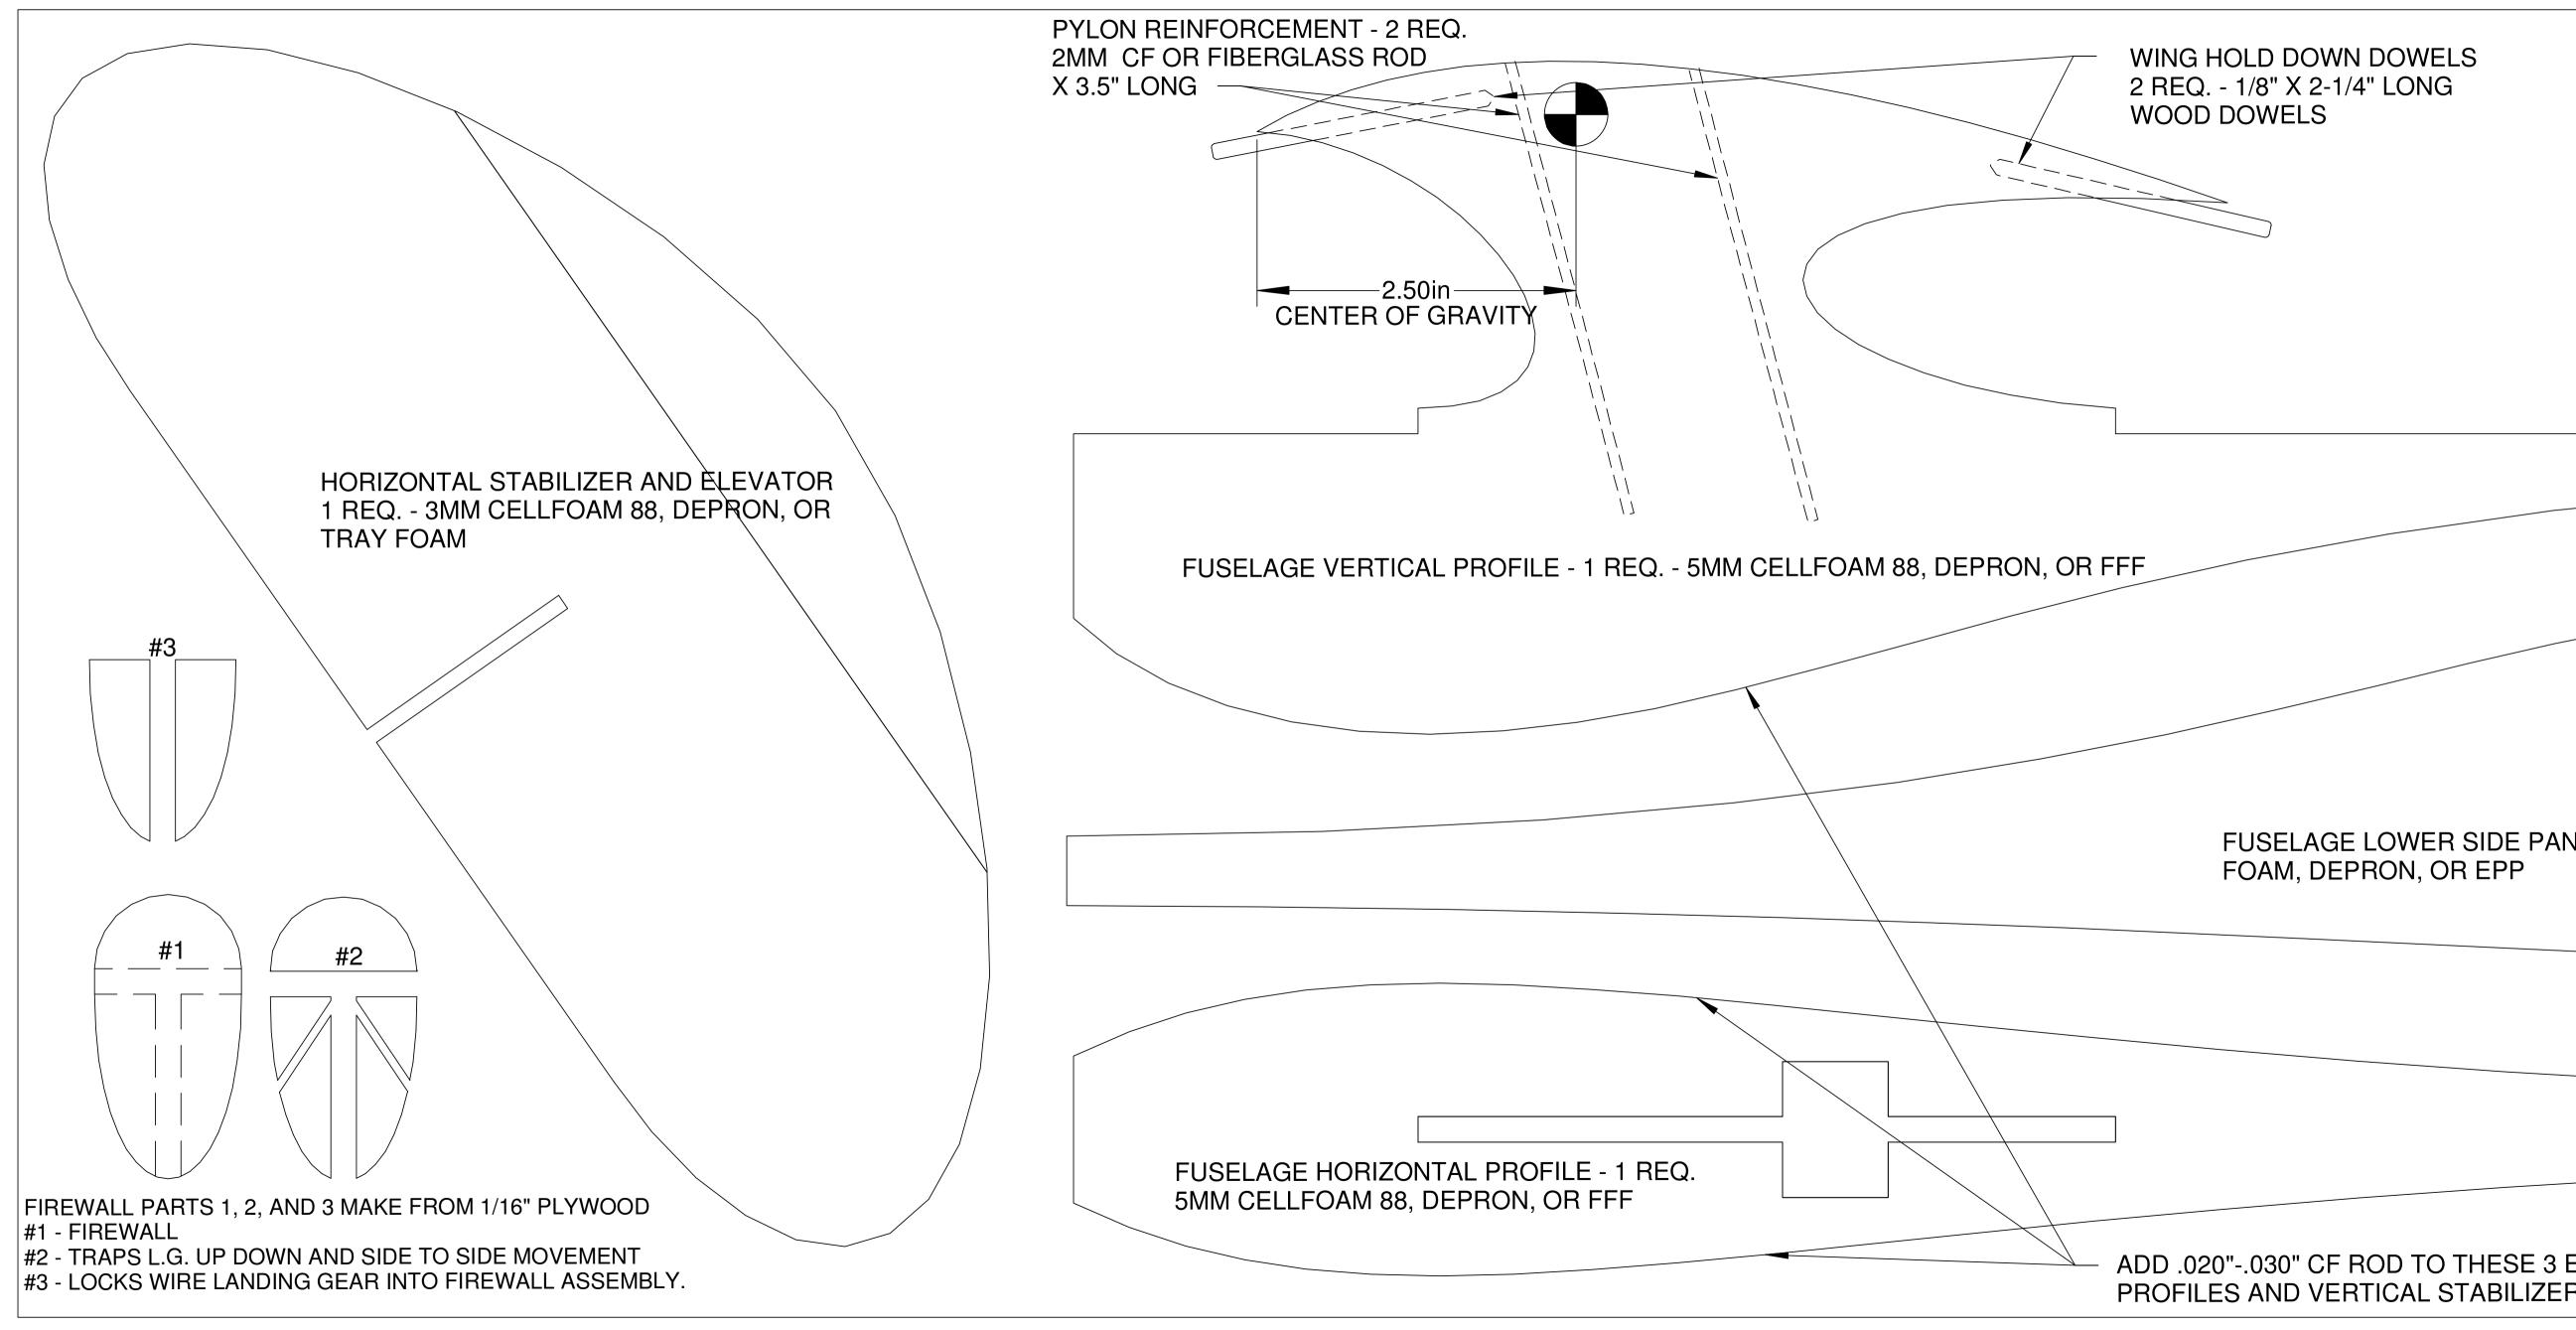

| 22" WINGSPAN<br>4.75 OUNCES<br>300 MAH 2S LIPO<br>PARK 250 OUTRUNNER<br>2-3.7g SERVOS<br>MAG8 10A ESC<br>AR6100E RX<br>PUSHRODS ARE .032" MU<br>WHEELS ARE 1.5" PARK F<br>CONTROL HORNS MAKE | JSIC WIRE | - Bug                                             |  |
|----------------------------------------------------------------------------------------------------------------------------------------------------------------------------------------------|-----------|---------------------------------------------------|--|
|                                                                                                                                                                                              |           |                                                   |  |
| NEL - 2 REQ. 1.5-3MM                                                                                                                                                                         |           | TABILIZER AND RUDDER<br>A CELLFOAM 88, DEPRON, OR |  |
|                                                                                                                                                                                              |           | VERTICAL ST<br>1 REQ 3MM<br>TRAY FOAM             |  |
| EDGES AFTER BOTH FUSELAGE<br>R/RUDDER PARTS ARE ASSEMBLED.                                                                                                                                   |           |                                                   |  |